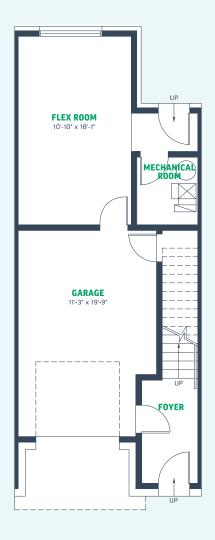

## Plan Th18-A

TOWNHOME

1,427 SQ.FT. 3 STOREY

2/3 BED 2.5 BATH

## 1,427 SQ.FT. 3 STOREY

2/3 BED 2.5 BATH

Featuring dual upper floor master suites and a private deck off the main floor dining area, this open-concept design makes optimal use of space.

- · Convenient kitchen island with breakfast bar
- · Attached tandem two-car garage
- · Ample storage space throughout
- · Walk-in master closets

Loaded with thoughtful features, this plan includes a full range of sought-after details that make home life a breeze.

71 SQ.FT. **Entrance** 

SEE BACK FOR ENTRANCE OPTION

677 SQ.FT.

Main Floor

677 SQ.FT. **Upper Floor** 