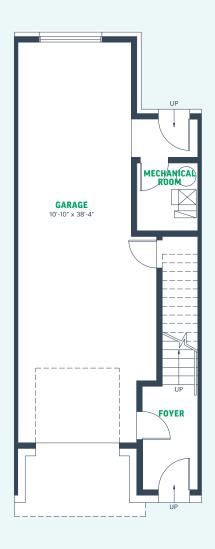

Loaded with thoughtful features, this plan includes a full range of sought-after details that make home life a breeze.

71 SQ.FT. **Entrance** 

SEE BACK FOR ENTRANCE OPTION

677 SQ.FT.

Main Floor

677 SQ.FT. **Upper Floor** 