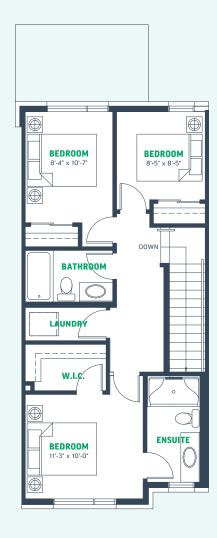

## 1,427 SQ.FT. 3 STOREY

2/3 BED 2.5 BATH

Featuring dual upper floor master suites and a private deck off the main floor dining area, this open-concept design makes optimal use of space.

- · Convenient kitchen island with breakfast bar
- · Attached tandem two-car garage
- · Ample storage space throughout
- · Walk-in master closets

Loaded with thoughtful features, this plan includes a full range of sought-after details that make home life a breeze.

71 SQ.FT. **Entrance** 

SEE BACK FOR ENTRANCE OPTION

677 SQ.FT.

Main Floor

677 SQ.FT. **Upper Floor** 

**Upper Floor Option** 

677 SQ.FT.

BLOCK 18

BLOCK 19

PARK SOUTH\*

FISH CREEK EXCHANGE

290 SQ.FT. **Entrance Option** 