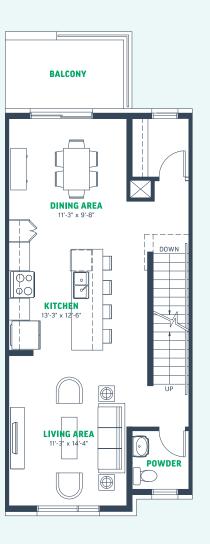

Loaded with thoughtful features, this plan includes a full range of sought-after details that make home life a breeze.

71 SQ.FT. **Entrance** 

SEE BACK FOR ENTRANCE OPTION

677 SQ.FT.

Main Floor

677 SQ.FT. **Upper Floor** 