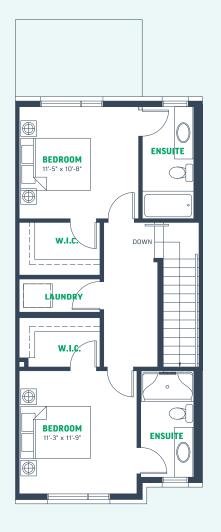

**Upper Floor Option** 

677 SQ.FT.

BLOCK 18

BLOCK 19

PARK SOUTH\*

FISH CREEK EXCHANGE

290 SQ.FT. **Entrance Option** 