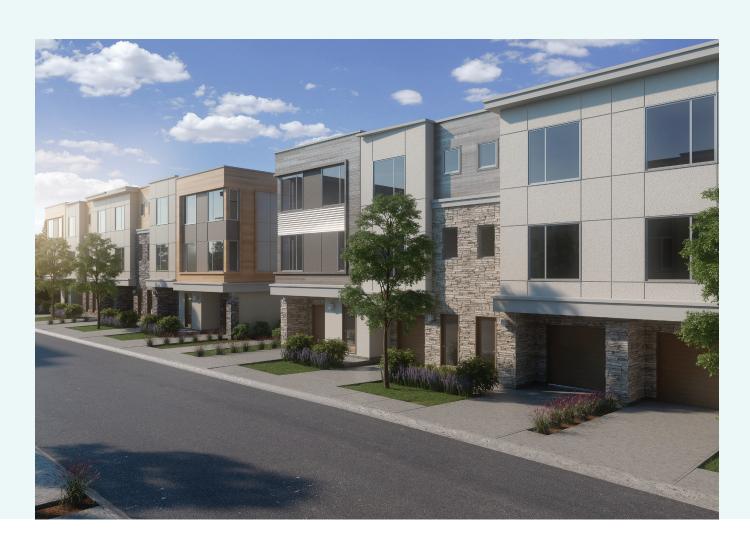

## Plan Th18-A

TOWNHOME

1,427 SQ.FT. 3 STOREY

2/3 BED 2.5 BATH

## 1,427 SQ.FT. 3 STOREY

2/3 BED 2.5 BATH

Featuring dual upper floor master suites and a private deck off the main floor dining area, this open-concept design makes optimal use of space.

- · Convenient kitchen island with breakfast bar
- · Attached tandem two-car garage
- · Ample storage space throughout
- · Walk-in master closets